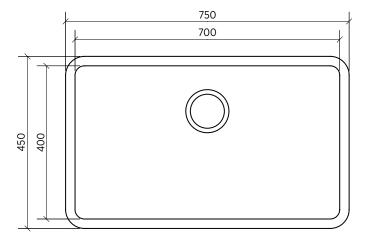

Single bowl, extra-large SUMMARY ORDER CODE SKS-KU700 Includes basket waste WASTE Optional overflow kit available OVERFLOW 700 x 400 mm, 200 mm deep BOWL SIZE 55 litres CAPACITY ACCESSORIES A variety of accessories is available.