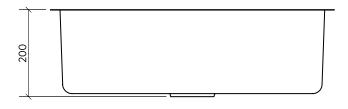

Single bowl, extra-large SUMMARY ORDER CODE SKS-KU700 Includes basket waste WASTE Optional overflow kit available OVERFLOW 700 x 400 mm, 200 mm deep BOWL SIZE 55 litres CAPACITY ACCESSORIES A variety of accessories is available.