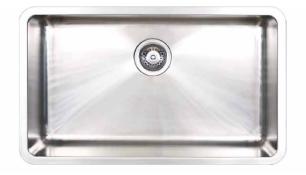

## Kubic - Soft, minimalist architectural aesthetic. Smooth, square lines.

The simplicity, square lines and sleek satin finish of the Kubic series create a soft architectural aesthetic that will complement minimalist and contemporary design influences. Superior edge finish means that Kubic sinks are suitable for abovemount or undermount installation.

- Square lines and silk finish
- Superior rim finish, designed for abovemount or undermount installation 1.0 mm thick premium 304 grade stainless steel
- Deep, large capacity bowls
- Easy to clean corners
- Sound deadening \_
- Designer basket waste